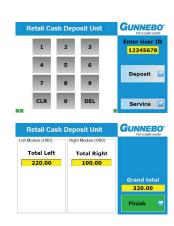

#### Monitor your money in real time

Enjoy the convenience and flexibility of same-day credit. When your retail staff makes deposits, the amount registered is automatically credited to your bank account within the same business day. With Gunnebo's CashControl web-based monitoring software, you'll always know the machine's cash levels in real time, ensuring full transaction transparency at all times.

#### The choice is yours

Choose monitoring software that is hosted locally, centrally, by Gunnebo, or by your retail outlet. If you like, you can grant access to cash-in-transit (CIT) partners, greatly optimizing your planning and pick-up processes. Gunnebo's service center can also monitor your machines remotely to ensure ongoing maintenance and updates before a problem occurs.

#### Easy to Use and Service

Using a friendly user interface on an intuitive touch screen, SafePay Deposit D11 greatly reduces training time necessary for new users. In order to service the machine, a user will only need access to the front panel. Everything is readily accessible, except the cash stored securily within the unit, minimizing costly downtime without compromising security.