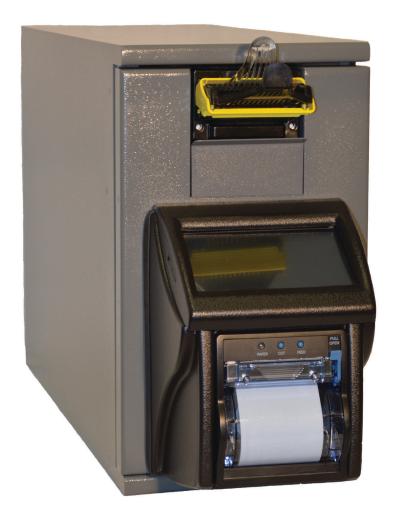

The SafePay Deposit D11 is a state-of-the-art solution designed specifically for the needs of your business. Focused on simplicity and security, the unit is ideal for point-of-sale and under-counter installations. This automated machine is so easy to use, your retail staff can complete routine deposits without supervision and feel safer thanks to less exposure of cash.

#### Easy to Use and Service

Using a friendly user interface on an intuitive touch screen, SafePay Deposit D11 greatly reduces training time necessary for new users. In order to service the machine, a user will only need access to the front panel. Everything is readily accessible, except the cash stored securily within the unit, minimizing costly downtime without compromising security.

Pictured with optional sidecar